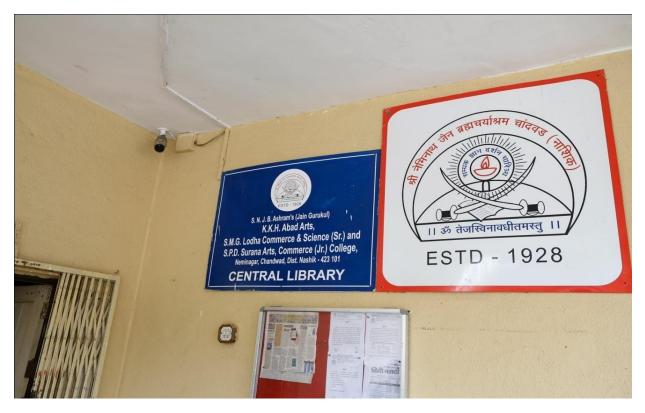

#### **<u>CCTV Camera in Examination Center</u>**

**<u>CCTV Camera at Library Entrance</u>** 

<u>In Library</u>

<u>In Library</u>

In Library Reading Room

<u>In Library</u>

**CCTV Screen in Library** 

Security Guard Training in the Campus