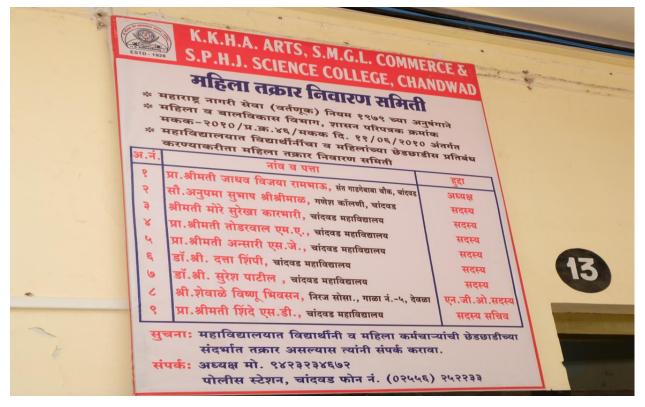

#### SNJB's, K.K.H.Abad Arts, S.M.G.Lodha Commerce & S.P.H.Jain Science College, Chandwad, Dist.:- Nashik Committee Members

| Name of the Committee | Name of the Committee Member                | Designation |
|-----------------------|---------------------------------------------|-------------|
| ~                     | Smt. Jadhav Vijaya Rambhau                  | Chairman    |
|                       | Sau. Shrishrimal Anupama Shubhashji         | Member      |
|                       | Smt. Todarwal Minakshee Abhijit             | Member      |
|                       | Ms. Ansari Safoora Samrin Jamal Abdul Nasir | Member      |
| Mahila Takrar Nivaran | Smt. More Surekha Karbhari                  | Member      |
|                       | Dr. Shimpi Dattatray Nivrutti               | Member      |
|                       | Dr. Patil Suresh Shravan                    | Member      |
|                       | Mr. Shewale Vishnu Bhimsan                  | NGO Member  |
|                       | Dr. Smt. Shinde Sarika Digamber             | Secretary   |