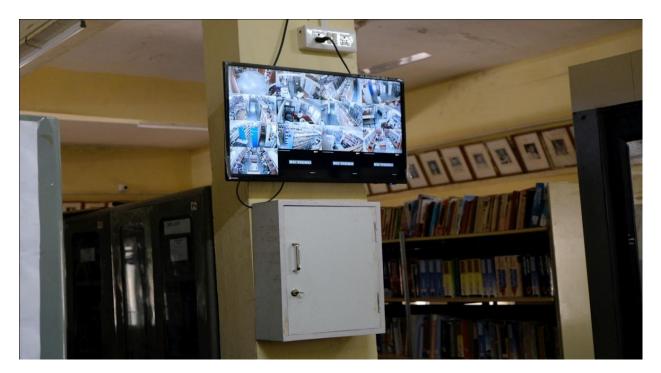

#### **<u>CCTV Camera in Examination Center</u>**

**<u>CCTV Camera at Library Entrance</u>** 

<u>In Library</u>

<u>In Library</u>

In Library Reading Room

<u>In Library</u>

**CCTV Screen in Library** 

Security Guard Training in the Campus