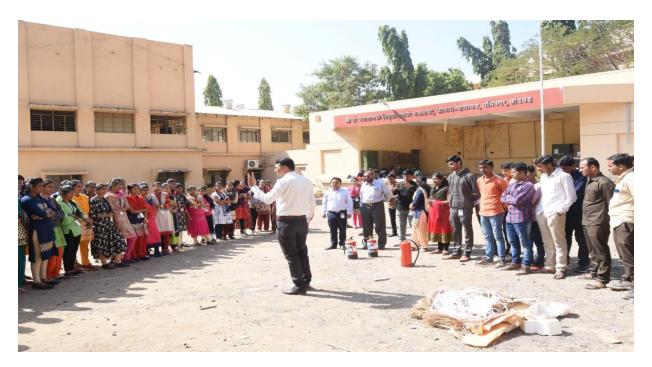

<u>First-Aid Box</u>

**Fire-Extinguishers** 

**<u>Fire-Extinguishers in Every Lab</u>** 

Workshop for Safety of Students

**Laboratory Safety Training** 

**Laboratory Safety Training** 

## Laboratory Safety Training

Prof. Divekar giving a demo on "Conservation of Snakes"

Mr. Yogendra Patil Demonstrating Rescue Operations Techniques

Mrs. Monali Deshpande Demonstrating Post Disaster Stress Management