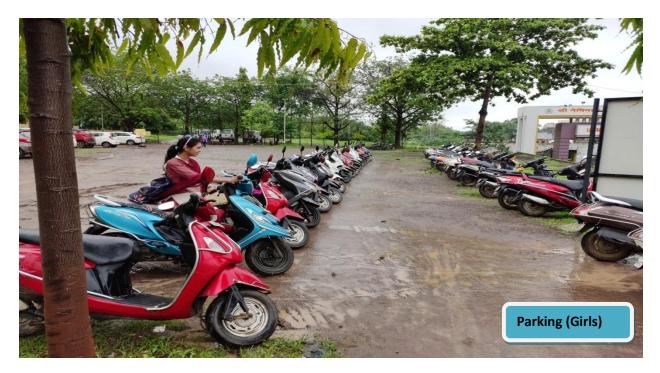

### Separate Girls Parking

Separate Boys Parking

**Four Wheeler Parking** 

**Anti-Ragging Committee** 