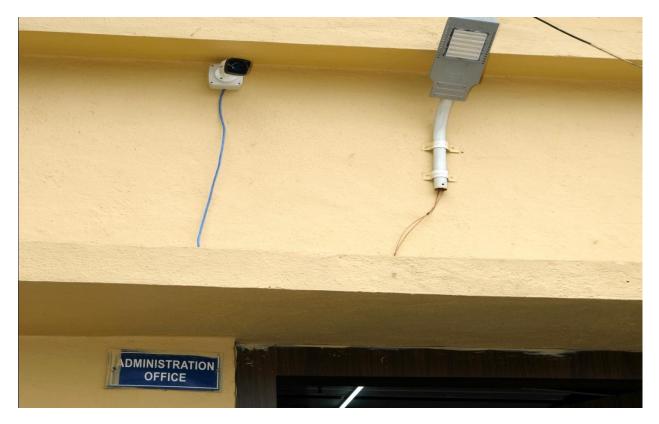

## **<u>CCTV</u>** Camera behind the College

**<u>CCTV</u>** Camera at the Entrance of College

**<u>CCTV</u>** Camera outside the Administration Office of the College

**<u>CCTV</u>** Camera in Administrative Office