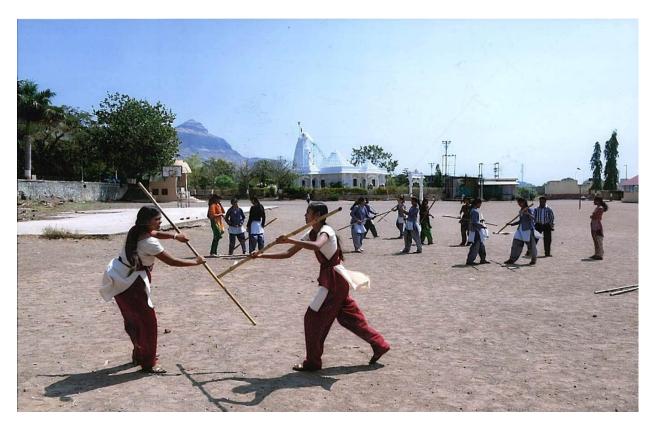

Mr. Atharv Patil Demonstrating First Aid Techniques

Self Defense Training

Mission Sahasi for Self Defense

R. P. Chordiya Hospital