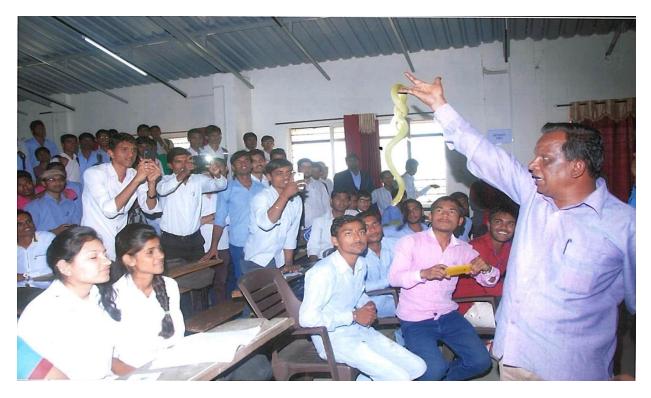

## Laboratory Safety Training

Prof. Divekar giving a demo on "Conservation of Snakes"

Mr. Yogendra Patil Demonstrating Rescue Operations Techniques

Mrs. Monali Deshpande Demonstrating Post Disaster Stress Management