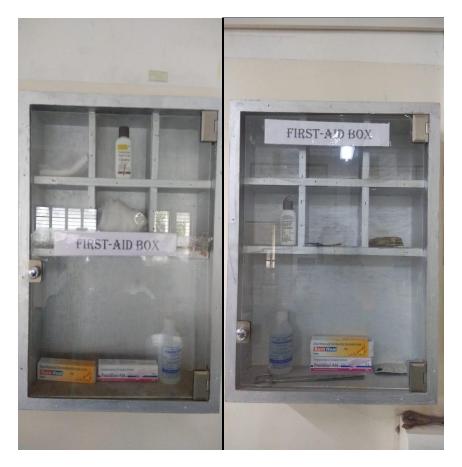

<u>First-Aid Box</u>

**Fire-Extinguishers** 

**<u>Fire-Extinguishers in Every Lab</u>** 

Workshop for Safety of Students

**Laboratory Safety Training** 

**Laboratory Safety Training** 