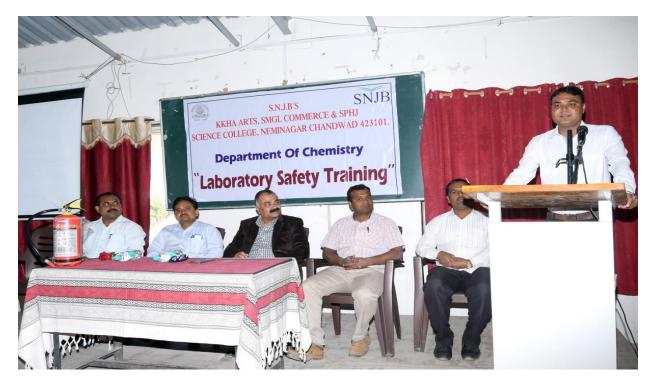

<u>First-Aid Box</u>

**Fire-Extinguishers** 

**<u>Fire-Extinguishers in Every Lab</u>** 

Workshop for Safety of Students

**Laboratory Safety Training** 

**Laboratory Safety Training** 