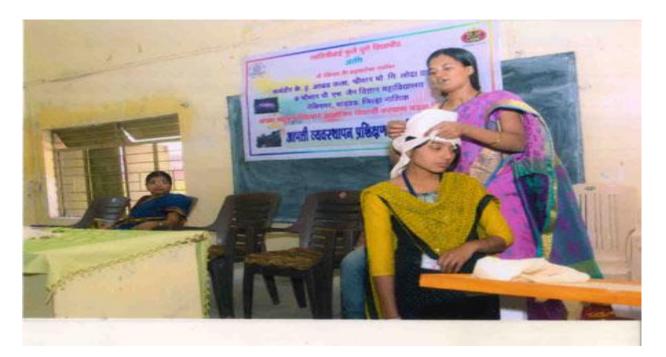

Mr. Atharv Patil Demonstrating First Aid Techniques

Self Defense Training

Mission Sahasi for Self Defense

R. P. Chordiya Hospital