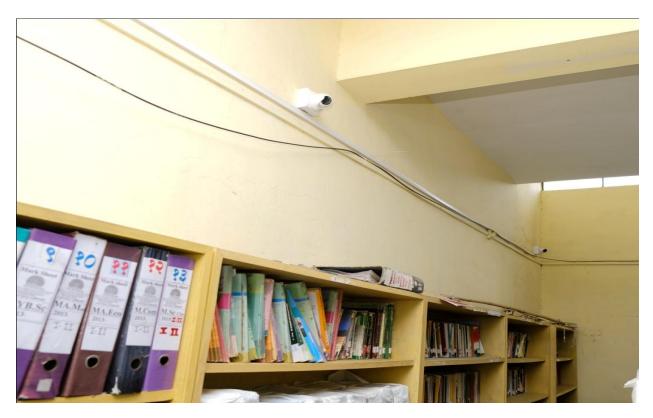

#### **<u>CCTV Camera in Examination Center</u>**

**<u>CCTV Camera at Library Entrance</u>** 

<u>In Library</u>

<u>In Library</u>

In Library Reading Room

<u>In Library</u>

**CCTV Screen in Library** 

Security Guard Training in the Campus