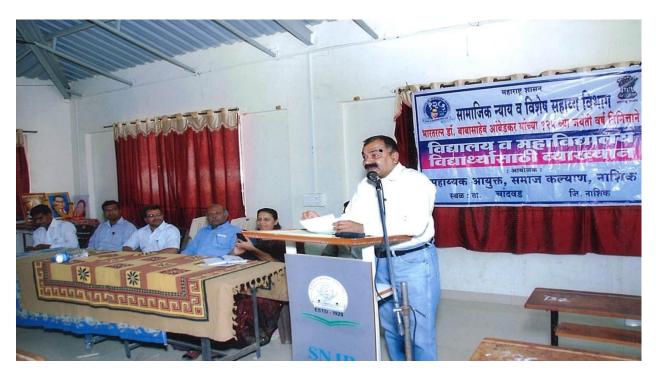

com \* Adhar No:- 786153830374 \* Current Address:- At post - Dighwad, chand wad, Nashik \* Permanent Address :- At post-Dighwad, chandwad, Nashik Father Name :- GANGURDE Father Occupation :- Farmer BHAGWAN NAMDEO \* Mother Name :- MATTTA Mother Occupation :- Housewife \* Contact No. of Guardian: - 9075392112 (Father) \* Hobbies :- Reading, Danging, \* Which Subject is difficult for you in syllabus? Why? Analog electronics - It is very difficult and have much theory. \* What is your Goal :-Scientist \* Sport Activity :chess \* Which subject do you like other than syllabus? Playing games. \* Your Favorite teacher :-Prof. Mr. Madhuks Lanje Gangurde Rachana)



Mr. Shrihari Bahirat(Police Inspector) Council to Girls on Security



Workshop on Girl's Health Safety



## **Career Counseling**



**Counseling on Social Justice and Empowerment** 

### 3. Common Room:



#### **Provision of Common Room with Required Amenities**





Sanitary Napkin Vending Machine



<u>Girl's Gym</u>



**Boys Common Room**