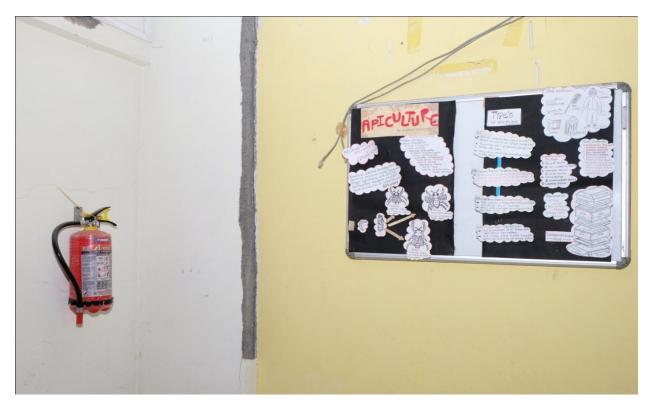

<u>First-Aid Box</u>

**Fire-Extinguishers** 

**<u>Fire-Extinguishers in Every Lab</u>** 

Workshop for Safety of Students

**Laboratory Safety Training** 

**Laboratory Safety Training** 