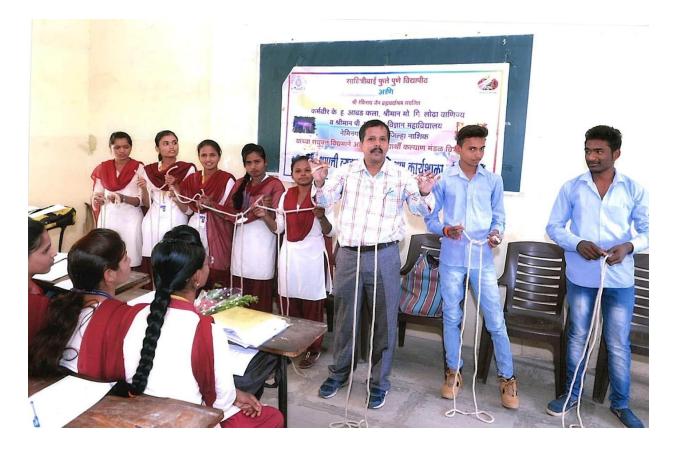

## Laboratory Safety Training

Prof. Divekar giving a demo on "Conservation of Snakes"

Mr. Yogendra Patil Demonstrating Rescue Operations Techniques

Mrs. Monali Deshpande Demonstrating Post Disaster Stress Management

Mr. Atharv Patil Demonstrating First Aid Techniques

Self Defense Training

Mission Sahasi for Self Defense

R. P. Chordiya Hospital