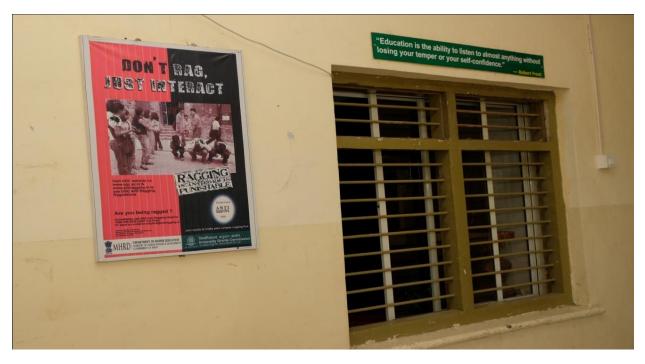

1                                   |         |         | 1           | 2                            | 4                            |         |
| 1        | (इन कॅम्पस)                                                |                           | Langer and the second s | 1740               | 200                                                                          | 9           | 36                                  | 50      | 98      | 109         | 116                          | 418                          |         |

#### **Hostel Information**



**Transport Facility for Girl Students for Security Purpose** 



**Transport Facility** 



### Separate Girls Parking



Separate Boys Parking



**Four Wheeler Parking** 



**Anti-Ragging Committee** 



### **Anti-Ragging Boards**



**Anti-Ragging Boards** 

#### **2.Counseling:**



Women's Grievance cell

#### SNJB's, K.K.H.Abad Arts, S.M.G.Lodha Commerce & S.P.H.Jain Science College, Chandwad, Dist.:- Nashik Committee Members

| Name of the Committee | Name of the Committee Member                | Designation |
|-----------------------|---------------------------------------------|-------------|
| ~                     | Smt. Jadhav Vijaya Rambhau                  | Chairman    |
|                       | Sau. Shrishrimal Anupama Shubhashji         | Member      |
|                       | Smt. Todarwal Minakshee Abhijit             | Member      |
|                       | Ms. Ansari Safoora Samrin Jamal Abdul Nasir | Member      |
| Mahila Takrar Nivaran | Smt. More Surekha Karbhari                  | Member