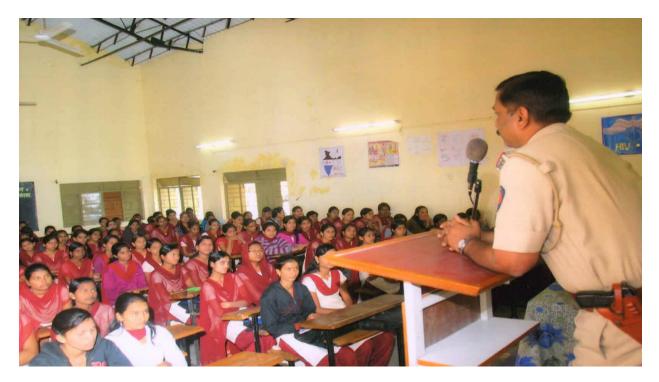

Mr. Shrihari Bahirat(Police Inspector) Council to Girls on Security

Workshop on Girl's Health Safety