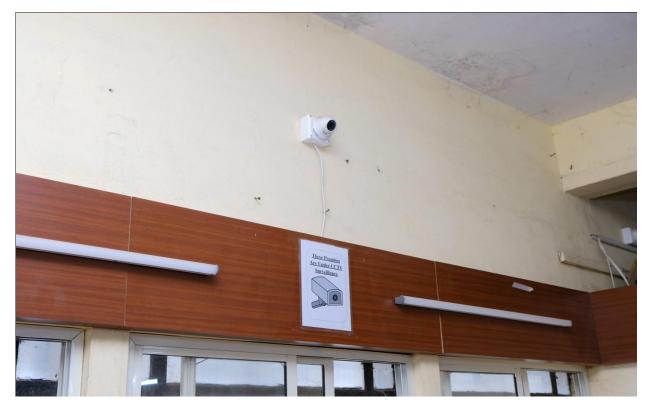

## **<u>CCTV</u>** Camera behind the College

**<u>CCTV</u>** Camera at the Entrance of College

**<u>CCTV</u>** Camera outside the Administration Office of the College

**<u>CCTV</u>** Camera in Administrative Office

#### **<u>CCTV Camera in Examination Center</u>**

**<u>CCTV Camera at Library Entrance</u>** 

<u>In Library</u>

<u>In Library</u>

In Library Reading Room

<u>In Library</u>

**CCTV Screen in Library** 

Security Guard Training in the Campus