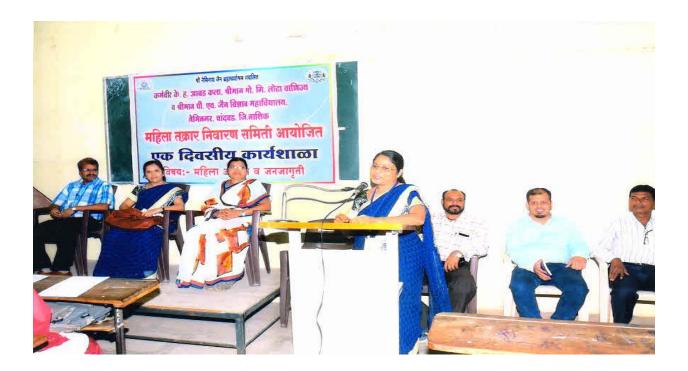

# प्रति,

मा .उपसचिव, महाराष्ट्र राज्य महिला आयोग कला नगर, पोटमाळा वांद्रे पूर्व, मुंबई. ४०० ०५१

> विषय :- कामाच्या ठिकाणी महिलांचा लैगिक छळ व संरक्षण (प्रतिबंध मनाई आणि निवारण ) अधिनियम २०१३ कार्यशाळेबाबत संदर्भ :- ममआ/महा.का/२०१७/का-३/२७५ दि.१८/०२/२०१७

#### महोदय,

वरील विषयान्वये आमच्या महाविद्यालयात विशाखा मार्गदर्शक तत्वे अनुसार कामाच्या ठिकाणी महिलांचा लैगिक छळ व संरक्षण (प्रतिबंध मनाई आणि निवारण ) अधिनियम २०१३ या कायदयाच्या अंमलबजावणीसाठी दि. २७/०२/२०१७ रोजी कार्यशाळा संपन्न झली. कार्यशाळेसाठी महाविद्यालयातील तक्रार निवारण समिती व चांदवड विधी सेवा समितीच्या वतीने सदर कार्यशाळा संपन्न झली त्याचा अहवाल सोबत पाठवित आहोत.

कळावे,

आपला विश्वासू, ताचार

कर्मवीर देश्यतललजी हरकचंदजी आबड कला, श्रीमान मोतीलालजी गिरधारीलालजी लोवा वाभिज्य आणि श्र.नान पी.एच. जैन. विज्ञान महात्रियालय. चांदवङ, जि. नाशिक–४२३ ४०१

। चांदबड । महाविद्यालयात आयोजीत 'लैंगीक छळू, संरक्षण' कायदेविषयक कार्यशाळेत मार्गदर्शन करताना संहदियाणी न्यायाधिश युरब्धपुर, धपाटे. व्यासप्रीठांवर सहदिवाणी न्यायायिश एस. पी. कुलकर्णी, उपप्राचार्य डॉ. सुरेश पाटील, ऑड. दिनकरराय ठाकरे, ऑड.' शिवाजी सोनवणे व चकील संघाचे पदाधिकारी.

। चांदयड । याततिर । कौटुंबिक असमन्वयामुळे चाढत चाललेल्या. हंडीबळीचा आलेख चिंताजनक आहे. की-पुरुषांगी कौटुंबिक प्रश्नांची जाण ठेवून सम ज्ययातून परप्परांबिपयी आदर च विश्वास वाढविल्यास हुंडाबळीच्या घटना रोखता येतील, असे प्रतिपादन चांदवड ज्यायालवाचे सहदिवाणी ज्यायाधिश एस. एस. धपाटे यांनी केले.

महाराष्ट्र राज्य महिला आयोग, सायित्रीबाई फुले पुणे विद्यापीठ, चांदवड तालुका विधी सेवा सवि ती च वकील संघ यांच्या संवुक विद्यमाने वेधील कला, वाणिज्य व विद्यान यहाविधालयात सैंगीक छळ संरखण' कायधावर आयोजीत एकदिवसीय कार्यशाख्य ते बोलन होते. कार्यशाळेच्या अध्यक्षरधानी उपप्राचार्य प्रा. दी. सुरेश पाटील होते तर तज्झ म मंदर्शक म्हणून एंड. प्रथिण कोतवाल, तंड. डी. आर. गांगुड, एंड. एस. एम. सोनवणे उपस्थित होते.

हटावळीच्या घटनांगच्ये दोयी

असलेल्या भहिलांची संख्या जास्त असल्याची माहिती सहदिवाली ज्यायाधिश श्रीगती एतं. पी. कुलकर्णी यांनी छी-पुरुष समन्वयाची गरज आपल्या मार्गदर्शनातून ज्यक्त केली. कुर्तुल्वातून ओळख निर्माण करण्याचा सह्या त्यांनी उपस्थित विद्याध्यांना चावेळी दिला.

अँड, प्रविण कोतवाल यांनी 'काम ाच्या ठिकाणी होणात लैंगीक छळ' या संदर्भातील कायदेशीर तरत्दूदींबर प्रकाश साकता. स्रीयांच्या शोषणाविरुद्धचे कायदे कलम १४, १५ च २१ वा अनुपंगीने तयार झाले आहेत. समता च लोकशाही प्रस्थापित करण्यासाठी अशा प्रकारची यंत्रणा आवश्यक असल्याचे स्यांनी चावेळी सांगीतले,

ऑड. ही. आर. गांगुई गांगी 'गर्भलिंग निदान प्रतिबंधक कामदा १९९४' विषयी सक्सित पाहिती दिली. पुरुषप्रधान संस्कृतीगुऊं स्त्रीयांविषयी कन्द्रात्मक भावना यावत आतृत त्याचे सामाजीक दुव्यरिणाम भोगावे लागत आहे. सीप्रण इत्वेमुळे सामाजीक समतोल विषडत आहे. लिंगभेद द्र फरण्यासाठी कौटुंबिक सौदाई टिकविणे गरजेचे असल्याचे मत एँड. गांगुर्डे यांनी यावेळी व्यक्त केले.

अँड. एस. एम. सोनवणे यांनी यावेळी 'कौटुंबिक हिंसा प्रतिबंधक' कायधाविषयी माहिती दिली. कौटुंबिक जीवनात परस्पर्राविषयी आदर व विश्वास वाढविल्यास हुंडाबळी कमी करता येतील असे मत त्यांनी वावेळी व्यक्त केले. प्रा. डॉ. सुरेश पाटील यांनी महिलांचे कार्य दिशादर्शक व पुरुषांना गती देणारे असल्याचे सांगीतले.

प्रास्ताविक प्रा. विजया जाधव यांनी केले. सूत्रसंचालन प्रा. आरती जैन यांनी केले, समारोप सफुरा अन्सारी यांनी केला. कार्यशाळेस संघाचे चकिल अध्यक्ष ऑड. दिनकरराव ठाकरे, अंड. अनिल धर्माधिकारी, अंड. सचिन कुलकणी, अँड. गणेश ठाकरे, अँड. कल्याणी कुलकणी, अंड, संग्राम धोरात, अंड. सुदर्शन पानसरे, अंड, विकास जाघव आदीसह भषाविद्यालयीन विद्यार्थी उपस्थित होते.